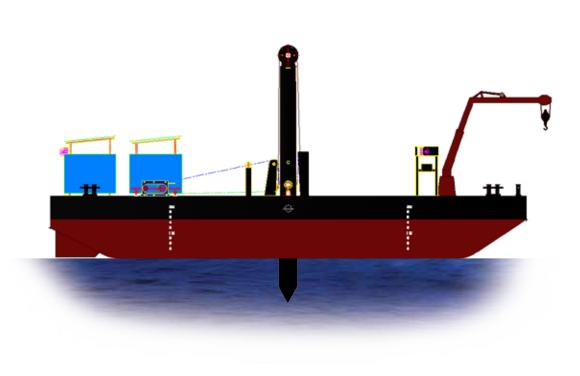

PRINCIPAL PARTICULARS

LENGTH (O.A) 65.00 M BREADTH (MLD) 24.00 M DEPTH (MLD) 4.50 M DRAFT (MLD) 3.630 M DECK LOAD: 15 T/ M<sup>2</sup> CLASS: ABS + A1 BARGE  $65 \times 24 \times 4.5$ m CRAWLER CRANE BARGE