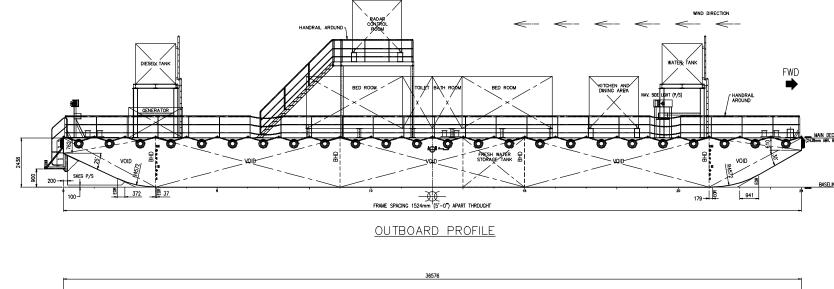

## PRINCIPAL PARTICULARS

LENGTH (MLD) 36.576 M (120.0 FT) BREADTH (MLD) 12.192 M (40.0 FT) DEPTH (MLD) 2.438 M (8.0 FT) DECK LOAD: 10 T/ M<sup>2</sup> CLASS: ABS + A1 BARGE 120' × 40' × 8' DECK CARGO BARGE (ACCOMMODATION)