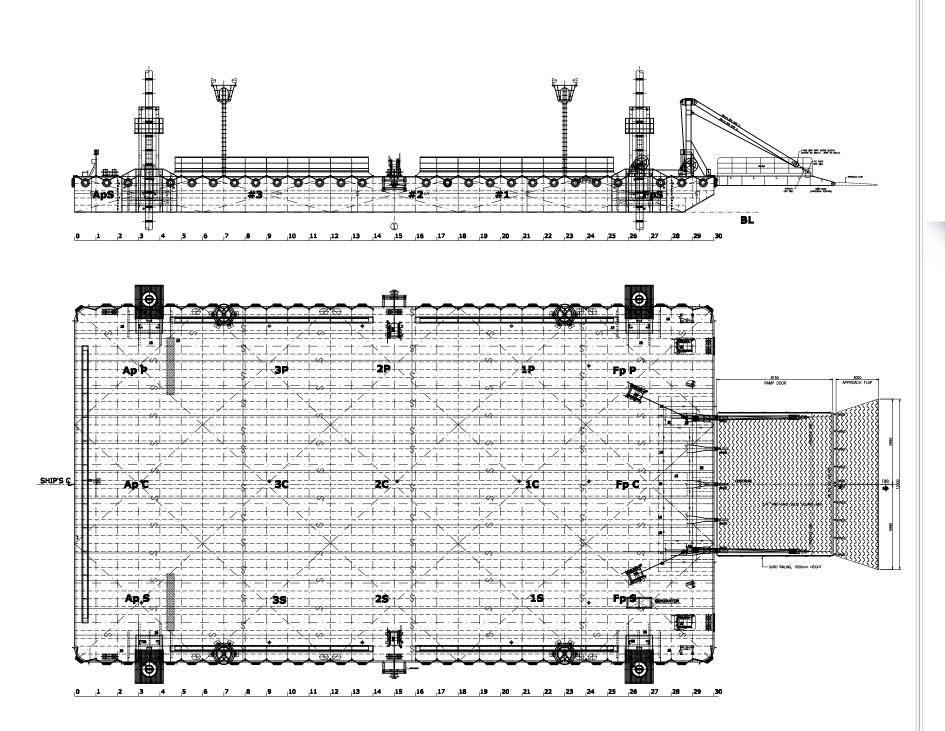

PRINCIPAL PARTICULARS

LENGTH (MLD) 45.00 M BREADTH (MLD) 25.00 M DEPTH (MLD) 2.50 M DECK LOAD: 15 T/ M<sup>2</sup> CLASS: ABS + A1 BARGE  $45 \times 25 \times 2.5$ m FIXED RAMP BARGE

**شركة ناس للخــدمـات البحــريــة** د.م.م. NASS MARINE SERVICES CO w....

PRINCIPAL PARTICULARS

LENGTH (MLD) 45.00 M BREADTH (MLD) 25.00 M DEPTH (MLD) 2.50 M DECK LOAD: 15 T/ M<sup>2</sup> CLASS: ABS + A1 BARGE 45 × 25 × 2.5m CRAWLER CRANE BARGE

**شركة ناس للخـدمـات البحـريــة** د.م.م. .NASS MARINE SERVICES CO w.L.L.