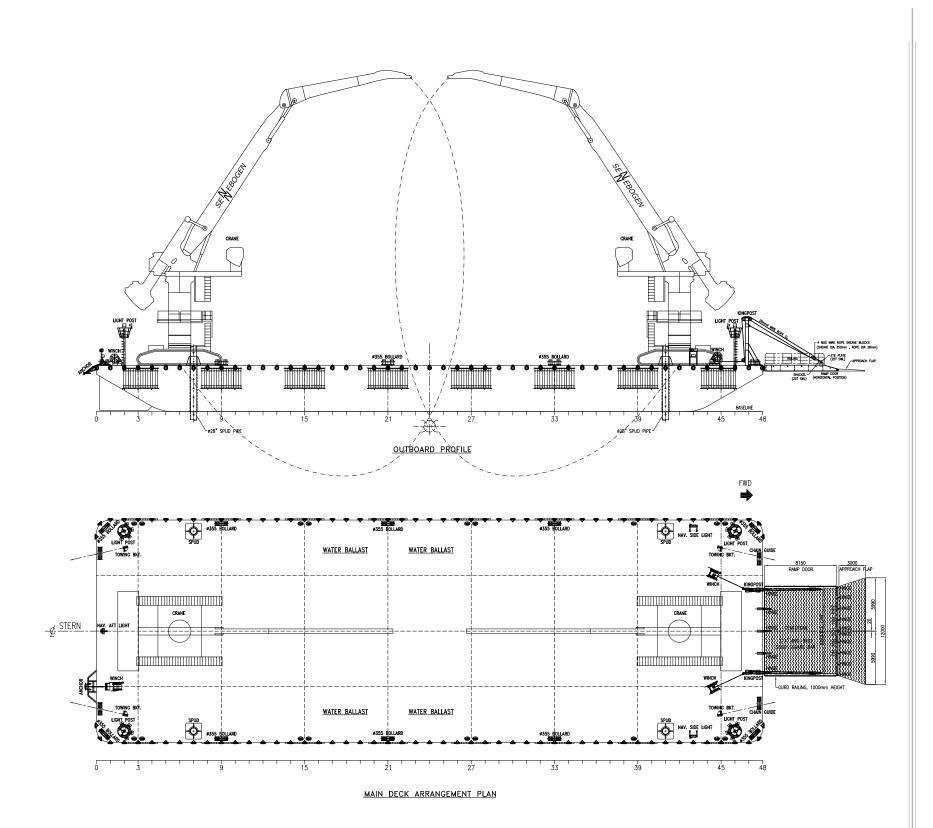

شركة ناس للخدمات البحرية دمم. NASS MARINE SERVICES CO WLL

0 3 9 15 21 27 33 39 45 48

PRINCIPAL PARTICULARS

LENGTH (O.A) 75.000 M BREADTH (MLD) 25.000 M DEPTH (MLD) 5.200 M DECK LOAD: 15 T/ M<sup>2</sup> UDL CLASS: ABS + A1 BARGE 75 x 25 x 5.2m SPUD BARGE (WITH SIDE BOARD & c.e.) & CRAWLER CARNE BARGE