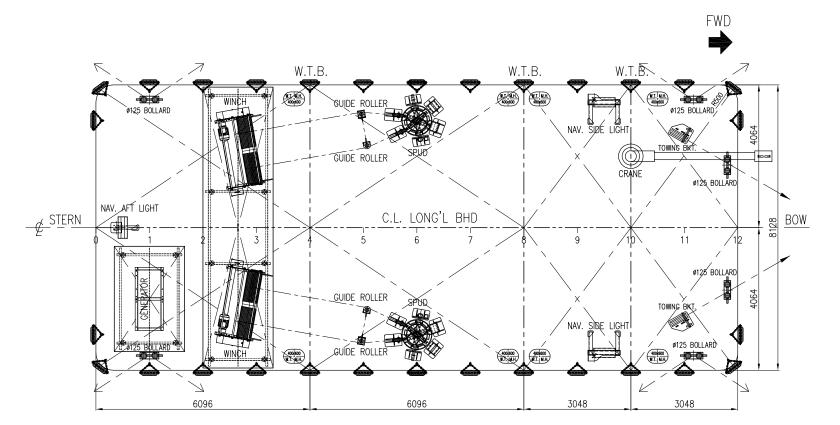

# **Total Marine Solutions** HINS ET ORET SEA HARVEST -----

OUTBOARD PROFILE

MAIN DECK ARRANGEMENT PLAN

AIN DECK 438mm ABV. B.L.)

BASELINE

PRINCIPAL PARTICULARS

LENGTH (MLD) 18.288 M (60.0 FT) BREADTH (MLD) 8.128 M (26.67 FT) DEPTH (MLD) 2.438 M (8.0 FT) DECK LOAD: 10 T/ M<sup>2</sup> CLASS: ABS + A1 BARGE 60' × 26.67' × 8' DECK CARGO BARGE