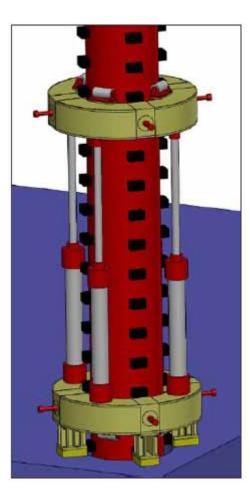

# JACKUP BARGE

LENGTH (MLD) 24.00 M BREADTH (MLD) 17.00 M DEPTH (MLD) 2.60 M DECK LOAD: 5 T/ M<sup>2</sup> CLASS: ABS + A1 BARGE  $24 \times 17 \times 2.6$ m JACKUP BARGE

شركة ناس للخدمات البحرية دمم. NASS MARINE SERVICES CO WLL