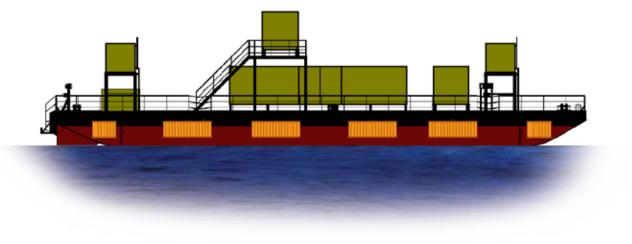

PRINCIPAL PARTICULARS

LENGTH (MLD) 45.00 M BREADTH (MLD) 25.00 M DEPTH (MLD) 2.50 M DECK LOAD: 15 T/ M<sup>2</sup> CLASS: ABS + A1 BARGE 45 × 25 × 2.5m CRAWLER CRANE BARGE

**شركة ناس للخـدمـات البحـريــة** د.م.م. .NASS MARINE SERVICES CO w.L.L.