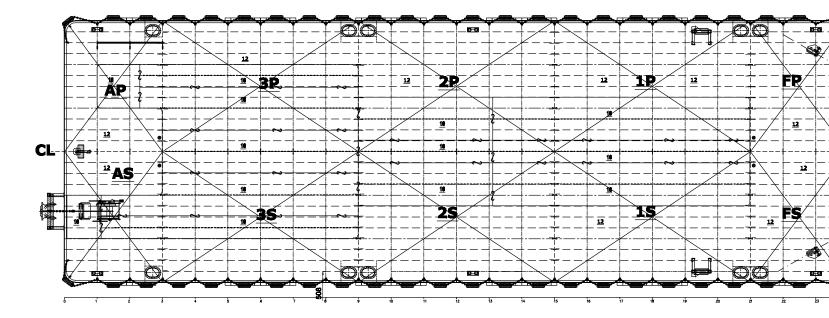

⇒

FŴD

LENGTH (MLD) 36.576 M (120.0 FT) BREADTH (MLD) 12.192 M (40.0 FT) DEPTH (MLD) 2.438 M (8.0 FT) DECK LOAD: 10 T/ M<sup>2</sup> CLASS: ABS + A1 BARGE 120' × 40' × 8' DECK CARGO BARGE

<u>MAIN DECK ARRANGEMENT PLAN</u>

## PRINCIPAL PARTICULARS

LENGTH (MLD) 36.576 M (120.0 FT) BREADTH (MLD) 12.192 M (40.0 FT) DEPTH (MLD) 2.438 M (8.0 FT) DECK LOAD: 10 T/ M<sup>2</sup> CLASS: ABS + A1 BARGE

## 120' × 40' × 8' DECK CARGO BARGE WITH SPUDS