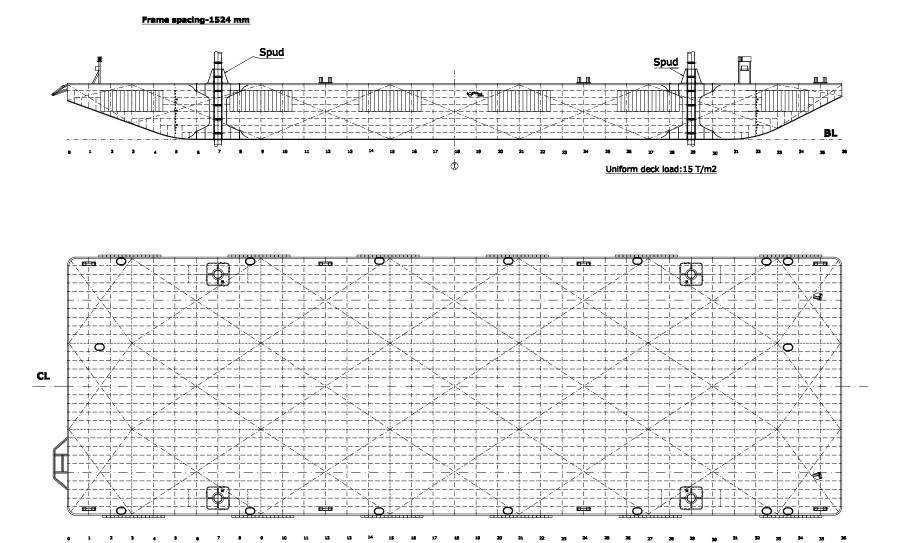

Frame spacing-1524 mm

Uniform deck load:15 T/m2

PRINCIPAL PARTICULARS

LENGTH (MLD) 45.720 M (150.0 FT) BREADTH (MLD) 15.240 M (50.0 FT) DEPTH (MLD) 3.657 M (12.0 FT) DECK LOAD: 15 T/ M<sup>2</sup> CLASS: ABS + A1 BARGE 150' × 50' × 12' DECK CARGO BARGE WITH SPUD