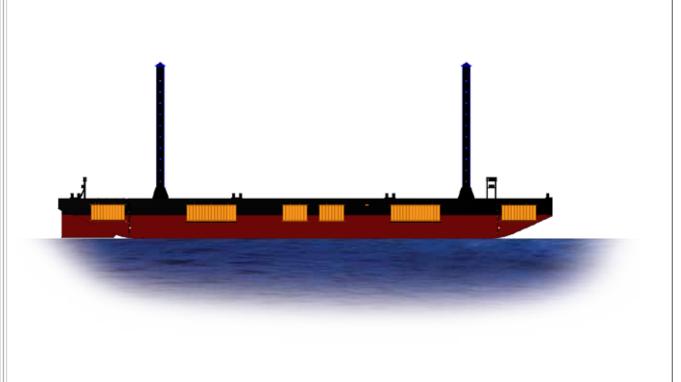

## PRINCIPAL PARTICULARS

V.

7.5

LENGTH (MLD) 54.864 M (180.0 FT) BREADTH (MLD) 18.288 M (60.0 FT) DEPTH (MLD) 3.962 M (13.0 FT) DECK LOAD: 15 T/ M<sup>2</sup> CLASS: ABS + A1 BARGE 180' × 60' × 13' DECK CARGO BARGE شركة ناس للخدمات البحرية دمم. NASS MARINE SERVICES CO W.L.L.

MAIN DECK ARRANGEMENT PLAN

PRINCIPAL PARTICULARS

LENGTH (MLD) 54.864 M (180.0 FT) BREADTH (MLD) 18.288 M (60.0 FT) DEPTH (MLD) 3.962 M (13.0 FT) DECK LOAD: 15 T/ M<sup>2</sup> CLASS: ABS + A1 BARGE 180' × 60' × 13' DECK CARGO BARGE WITH SIDEBOARD

## PRINCIPAL PARTICULARS

LENGTH (MLD) 54.864 M (180.0 FT) BREADTH (MLD) 18.288 M (60.0 FT) DEPTH (MLD) 3.962 M (13.0 FT) DECK LOAD: 15 T/ M<sup>2</sup> CLASS: ABS + A1 BARGE 180' × 60' × 13' DECK CARGO BARGE WITH SIDEBOARD AND SPUDS

شركة ناس للخدمات البحرية دمم. NASS MARINE SERVICES CO W.L.L.

PRINCIPAL PARTICULARS

LENGTH (MLD) 54.864 M (180.0 FT) BREADTH (MLD) 18.288 M (60.0 FT) DEPTH (MLD) 3.962 M (13.0 FT) DECK LOAD: 15 T/ M<sup>2</sup> CLASS: ABS + A1 BARGE 180' × 60' × 13' DECK CARGO BARGE WITH SPUDS