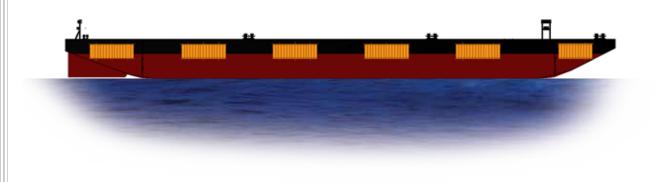

⇒

FŴD

LENGTH (MLD) 36.576 M (120.0 FT) BREADTH (MLD) 12.192 M (40.0 FT) DEPTH (MLD) 2.438 M (8.0 FT) DECK LOAD: 10 T/ M<sup>2</sup> CLASS: ABS + A1 BARGE 120' × 40' × 8' DECK CARGO BARGE

<u>MAIN DECK ARRANGEMENT PLAN</u>

## PRINCIPAL PARTICULARS

LENGTH (MLD) 36.576 M (120.0 FT) BREADTH (MLD) 12.192 M (40.0 FT) DEPTH (MLD) 2.438 M (8.0 FT) DECK LOAD: 10 T/ M<sup>2</sup> CLASS: ABS + A1 BARGE

## 120' × 40' × 8' DECK CARGO BARGE WITH SPUDS

## PRINCIPAL PARTICULARS

LENGTH (MLD) 36.576 M (120.0 FT) BREADTH (MLD) 12.192 M (40.0 FT) DEPTH (MLD) 2.438 M (8.0 FT) DECK LOAD: 10 T/ M<sup>2</sup> CLASS: ABS + A1 BARGE 120' × 40' × 8' DECK CARGO BARGE (ACCOMMODATION)