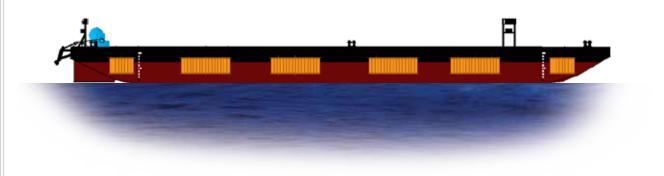

## PRINCIPAL PARTICULARS

LENGTH (MLD) 45.720 M (150.0 FT) BREADTH (MLD) 15.240 M (50.0 FT) DEPTH (MLD) 3.657 M (12.0 FT) DECK LOAD: 15 T/ M<sup>2</sup> CLASS: ABS + A1 BARGE 150' × 50' × 12' DECK CARGO BARGE WITHOUT SPUDS