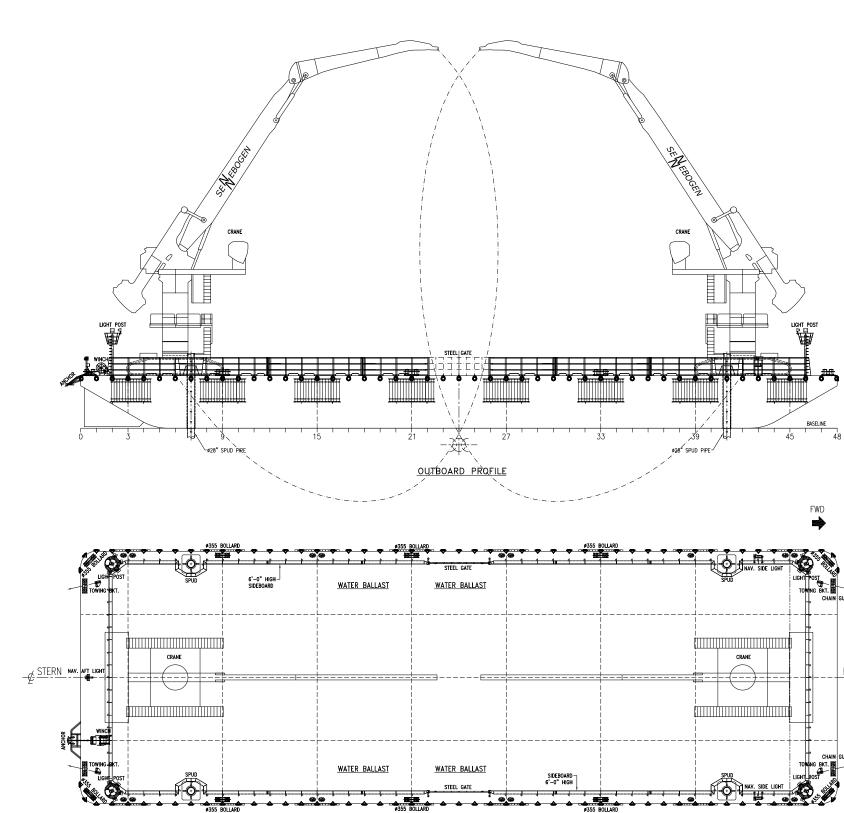

شركة ناس للخدمات البحرية دمم. NASS MARINE SERVICES CO WLL

0 3 9 15 21 27 33 39 45 48

PRINCIPAL PARTICULARS

LENGTH (O.A) 75.000 M BREADTH (MLD) 25.000 M DEPTH (MLD) 5.200 M DECK LOAD: 15 T/ M<sup>2</sup> UDL CLASS: ABS + A1 BARGE 75 x 25 x 5.2m SPUD BARGE (WITH SIDE BOARD & c.e.) & CRAWLER CARNE BARGE