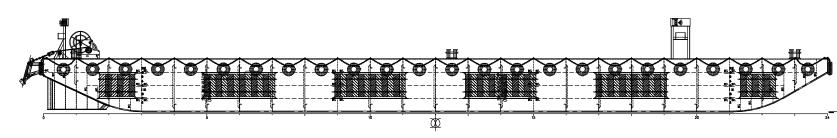

⇒

FŴD

LENGTH (MLD) 36.576 M (120.0 FT) BREADTH (MLD) 12.192 M (40.0 FT) DEPTH (MLD) 2.438 M (8.0 FT) DECK LOAD: 10 T/ M<sup>2</sup> CLASS: ABS + A1 BARGE 120' × 40' × 8' DECK CARGO BARGE

<u>MAIN DECK ARRANGEMENT PLAN</u>

## PRINCIPAL PARTICULARS

LENGTH (MLD) 36.576 M (120.0 FT) BREADTH (MLD) 12.192 M (40.0 FT) DEPTH (MLD) 2.438 M (8.0 FT) DECK LOAD: 10 T/ M<sup>2</sup> CLASS: ABS + A1 BARGE

## 120' × 40' × 8' DECK CARGO BARGE WITH SPUDS