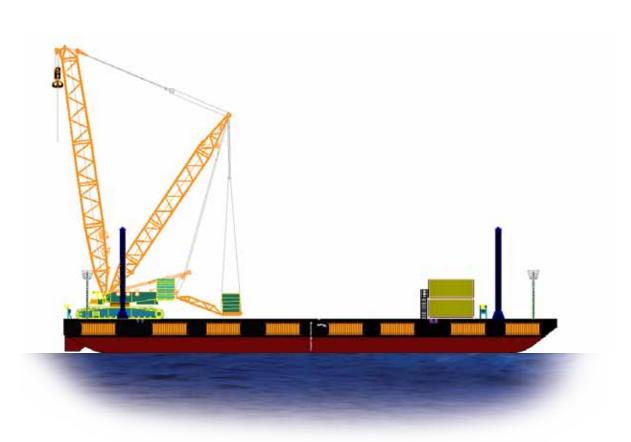

PRINCIPAL PARTICULARS

LENGTH (O.A) 65.00 M BREADTH (MLD) 24.00 M DEPTH (MLD) 4.50 M DRAFT (MLD) 3.630 M DECK LOAD: 15 T/ M<sup>2</sup> CLASS: ABS + A1 BARGE  $65 \times 24 \times 4.5$ m CRAWLER CRANE BARGE