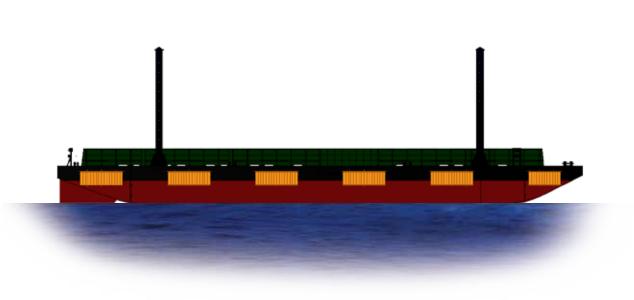

## PRINCIPAL PARTICULARS

V.

7.5

LENGTH (MLD) 54.864 M (180.0 FT) BREADTH (MLD) 18.288 M (60.0 FT) DEPTH (MLD) 3.962 M (13.0 FT) DECK LOAD: 15 T/ M<sup>2</sup> CLASS: ABS + A1 BARGE 180' × 60' × 13' DECK CARGO BARGE شركة ناس للخدمات البحرية دمم. NASS MARINE SERVICES CO W.L.L.

MAIN DECK ARRANGEMENT PLAN

PRINCIPAL PARTICULARS

LENGTH (MLD) 54.864 M (180.0 FT) BREADTH (MLD) 18.288 M (60.0 FT) DEPTH (MLD) 3.962 M (13.0 FT) DECK LOAD: 15 T/ M<sup>2</sup> CLASS: ABS + A1 BARGE 180' × 60' × 13' DECK CARGO BARGE WITH SIDEBOARD