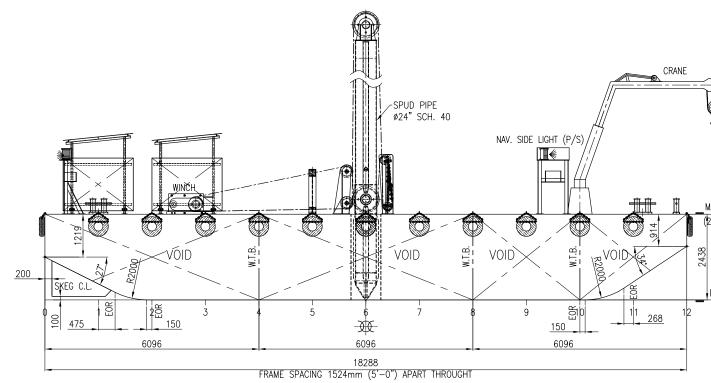

# **Total Marine Solutions** HINS ET ORET SEA HARVEST -----

OUTBOARD PROFILE

MAIN DECK ARRANGEMENT PLAN

AIN DECK 438mm ABV. B.L.)

BASELINE

PRINCIPAL PARTICULARS

LENGTH (MLD) 18.288 M (60.0 FT) BREADTH (MLD) 8.128 M (26.67 FT) DEPTH (MLD) 2.438 M (8.0 FT) DECK LOAD: 10 T/ M<sup>2</sup> CLASS: ABS + A1 BARGE 60' × 26.67' × 8' DECK CARGO BARGE