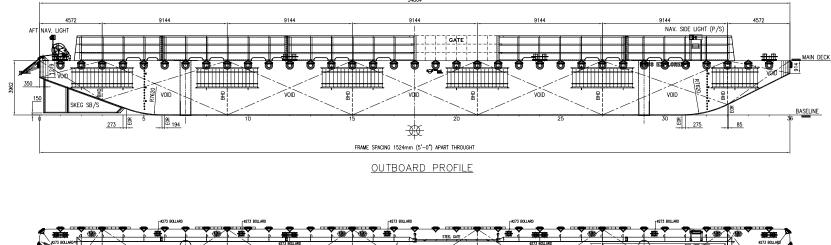

## PRINCIPAL PARTICULARS

V.

7.5

LENGTH (MLD) 54.864 M (180.0 FT) BREADTH (MLD) 18.288 M (60.0 FT) DEPTH (MLD) 3.962 M (13.0 FT) DECK LOAD: 15 T/ M<sup>2</sup> CLASS: ABS + A1 BARGE 180' × 60' × 13' DECK CARGO BARGE شركة ناس للخدمات البحرية دمم. NASS MARINE SERVICES CO W.L.L.

MAIN DECK ARRANGEMENT PLAN

PRINCIPAL PARTICULARS

LENGTH (MLD) 54.864 M (180.0 FT) BREADTH (MLD) 18.288 M (60.0 FT) DEPTH (MLD) 3.962 M (13.0 FT) DECK LOAD: 15 T/ M<sup>2</sup> CLASS: ABS + A1 BARGE 180' × 60' × 13' DECK CARGO BARGE WITH SIDEBOARD

## PRINCIPAL PARTICULARS

LENGTH (MLD) 54.864 M (180.0 FT) BREADTH (MLD) 18.288 M (60.0 FT) DEPTH (MLD) 3.962 M (13.0 FT) DECK LOAD: 15 T/ M<sup>2</sup> CLASS: ABS + A1 BARGE 180' × 60' × 13' DECK CARGO BARGE WITH SIDEBOARD AND SPUDS

شركة ناس للخدمات البحرية دمم. NASS MARINE SERVICES CO W.L.L.

PRINCIPAL PARTICULARS

LENGTH (MLD) 54.864 M (180.0 FT) BREADTH (MLD) 18.288 M (60.0 FT) DEPTH (MLD) 3.962 M (13.0 FT) DECK LOAD: 15 T/ M<sup>2</sup> CLASS: ABS + A1 BARGE 180' × 60' × 13' DECK CARGO BARGE WITH SPUDS