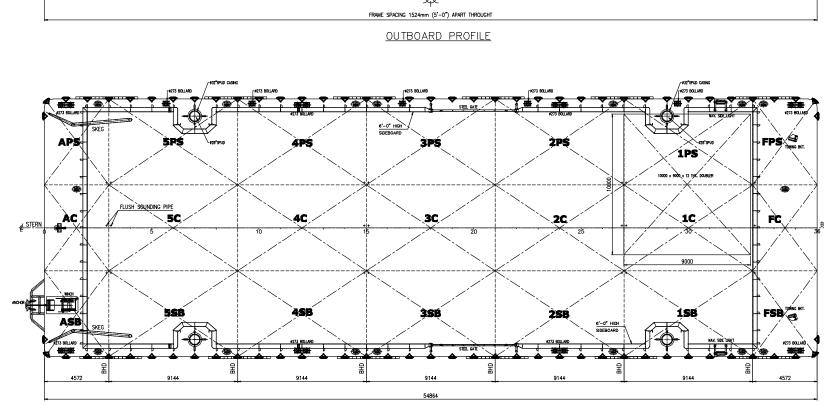

## PRINCIPAL PARTICULARS

V.

7.5

LENGTH (MLD) 54.864 M (180.0 FT) BREADTH (MLD) 18.288 M (60.0 FT) DEPTH (MLD) 3.962 M (13.0 FT) DECK LOAD: 15 T/ M<sup>2</sup> CLASS: ABS + A1 BARGE 180' × 60' × 13' DECK CARGO BARGE شركة ناس للخدمات البحرية دمم. NASS MARINE SERVICES CO W.L.L.

MAIN DECK ARRANGEMENT PLAN

PRINCIPAL PARTICULARS

LENGTH (MLD) 54.864 M (180.0 FT) BREADTH (MLD) 18.288 M (60.0 FT) DEPTH (MLD) 3.962 M (13.0 FT) DECK LOAD: 15 T/ M<sup>2</sup> CLASS: ABS + A1 BARGE 180' × 60' × 13' DECK CARGO BARGE WITH SIDEBOARD

## PRINCIPAL PARTICULARS

LENGTH (MLD) 54.864 M (180.0 FT) BREADTH (MLD) 18.288 M (60.0 FT) DEPTH (MLD) 3.962 M (13.0 FT) DECK LOAD: 15 T/ M<sup>2</sup> CLASS: ABS + A1 BARGE 180' × 60' × 13' DECK CARGO BARGE WITH SIDEBOARD AND SPUDS

شركة ناس للخدمات البحرية دمم. NASS MARINE SERVICES CO W.L.L.

PRINCIPAL PARTICULARS

LENGTH (MLD) 54.864 M (180.0 FT) BREADTH (MLD) 18.288 M (60.0 FT) DEPTH (MLD) 3.962 M (13.0 FT) DECK LOAD: 15 T/ M<sup>2</sup> CLASS: ABS + A1 BARGE 180' × 60' × 13' DECK CARGO BARGE WITH SPUDS