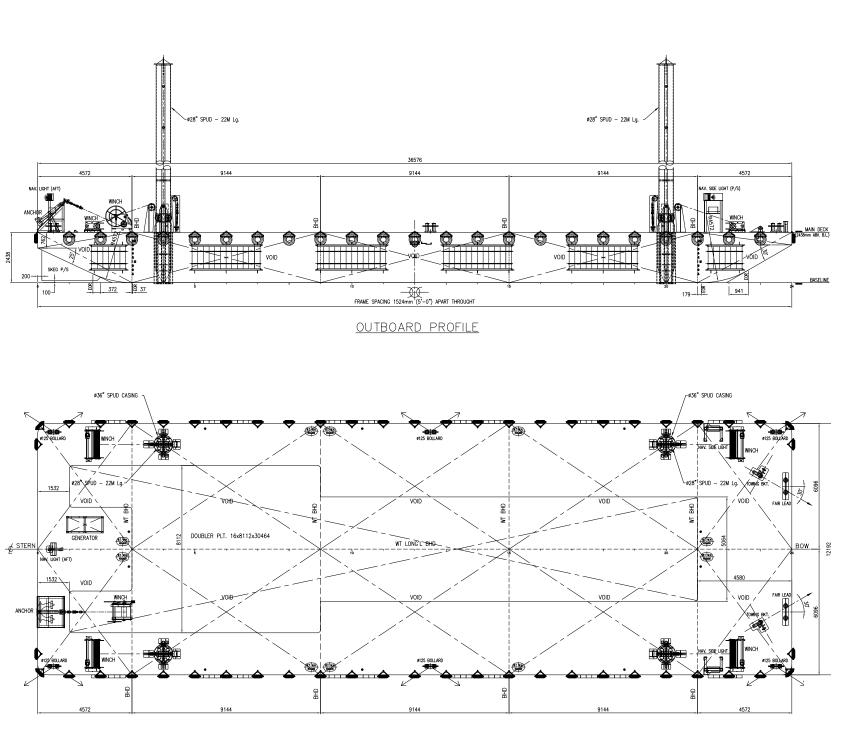

⇒

FŴD

LENGTH (MLD) 36.576 M (120.0 FT) BREADTH (MLD) 12.192 M (40.0 FT) DEPTH (MLD) 2.438 M (8.0 FT) DECK LOAD: 10 T/ M<sup>2</sup> CLASS: ABS + A1 BARGE 120' × 40' × 8' DECK CARGO BARGE

<u>MAIN DECK ARRANGEMENT PLAN</u>

## PRINCIPAL PARTICULARS

LENGTH (MLD) 36.576 M (120.0 FT) BREADTH (MLD) 12.192 M (40.0 FT) DEPTH (MLD) 2.438 M (8.0 FT) DECK LOAD: 10 T/ M<sup>2</sup> CLASS: ABS + A1 BARGE

## 120' × 40' × 8' DECK CARGO BARGE WITH SPUDS