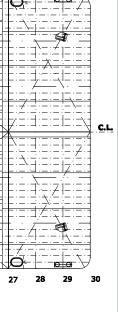

## PRINCIPAL PARTICULARS

LENGTH (MLD) 54.864 M (180.0 FT) BREADTH (MLD) 18.288 M (60.0 FT) DEPTH (MLD) 3.962 M (13.0 FT) DECK LOAD: 15 T/ M<sup>2</sup> CLASS: ABS + A1 BARGE 180' × 60' × 13' DECK CARGO BARGE WITH SIDEBOARD AND SPUDS

شركة ناس للخدمات البحرية دمم. NASS MARINE SERVICES CO W.L.L.

PRINCIPAL PARTICULARS

LENGTH (MLD) 54.864 M (180.0 FT) BREADTH (MLD) 18.288 M (60.0 FT) DEPTH (MLD) 3.962 M (13.0 FT) DECK LOAD: 15 T/ M<sup>2</sup> CLASS: ABS + A1 BARGE 180' × 60' × 13' DECK CARGO BARGE WITH SPUDS