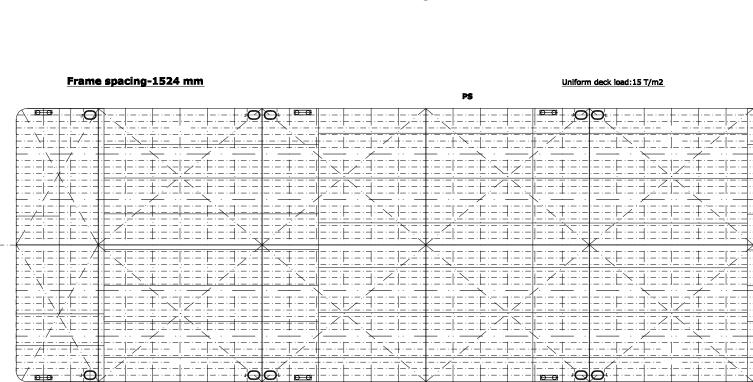

## PRINCIPAL PARTICULARS

LENGTH (MLD) 45.720 M (150.0 FT) BREADTH (MLD) 15.240 M (50.0 FT) DEPTH (MLD) 3.657 M (12.0 FT) DECK LOAD: 15 T/ M<sup>2</sup> CLASS: ABS + A1 BARGE 150' × 50' × 12' DECK CARGO BARGE WITHOUT SPUDS

Frame spacing-1524 mm

Uniform deck load:15 T/m2

PRINCIPAL PARTICULARS

LENGTH (MLD) 45.720 M (150.0 FT) BREADTH (MLD) 15.240 M (50.0 FT) DEPTH (MLD) 3.657 M (12.0 FT) DECK LOAD: 15 T/ M<sup>2</sup> CLASS: ABS + A1 BARGE 150' × 50' × 12' DECK CARGO BARGE WITH SPUD