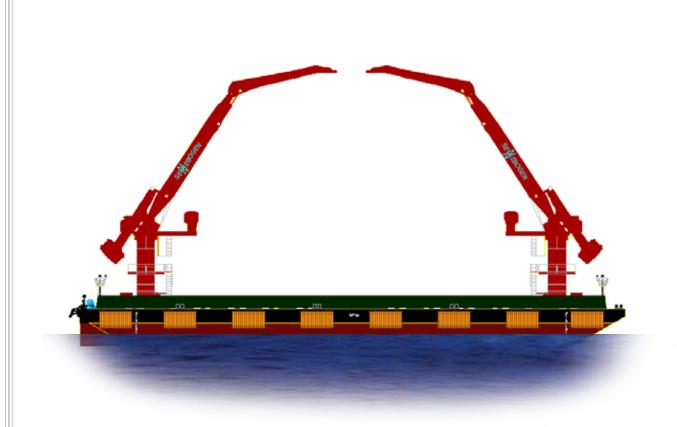

PRINCIPAL PARTICULARS

LENGTH (O.A) 65.00 M BREADTH (MLD) 24.00 M DEPTH (MLD) 4.50 M DRAFT (MLD) 3.630 M DECK LOAD: 15 T/ M<sup>2</sup> CLASS: ABS + A1 BARGE  $65 \times 24 \times 4.5$ m CRAWLER CRANE BARGE

PRINCIPAL PARTICULARS

LENGTH (O.A) 75.000 M BREADTH (MLD) 25.000 M DEPTH (MLD) 5.200 M DECK LOAD: 15 T/ M<sup>2</sup> UDL CLASS: ABS + A1 BARGE  $75 \times 25 \times 5.2$ m CRAWLER CRANE BARGE (WITH RAMP & CRAW CRANE)

شركة ناس للخدمات البحرية دمم. NASS MARINE SERVICES CO WLL

0 3 9 15 21 27 33 39 45 48

PRINCIPAL PARTICULARS

LENGTH (O.A) 75.000 M BREADTH (MLD) 25.000 M DEPTH (MLD) 5.200 M DECK LOAD: 15 T/ M<sup>2</sup> UDL CLASS: ABS + A1 BARGE 75 x 25 x 5.2m SPUD BARGE (WITH SIDE BOARD & c.e.) & CRAWLER CARNE BARGE