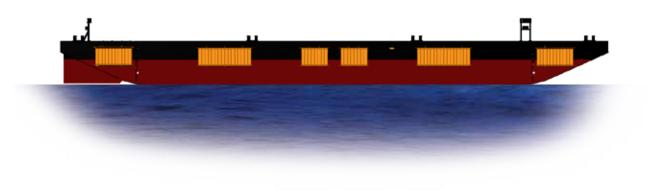

## PRINCIPAL PARTICULARS

V.

7.5

LENGTH (MLD) 54.864 M (180.0 FT) BREADTH (MLD) 18.288 M (60.0 FT) DEPTH (MLD) 3.962 M (13.0 FT) DECK LOAD: 15 T/ M<sup>2</sup> CLASS: ABS + A1 BARGE 180' × 60' × 13' DECK CARGO BARGE شركة ناس للخدمات البحرية دمم. NASS MARINE SERVICES CO W.L.L.