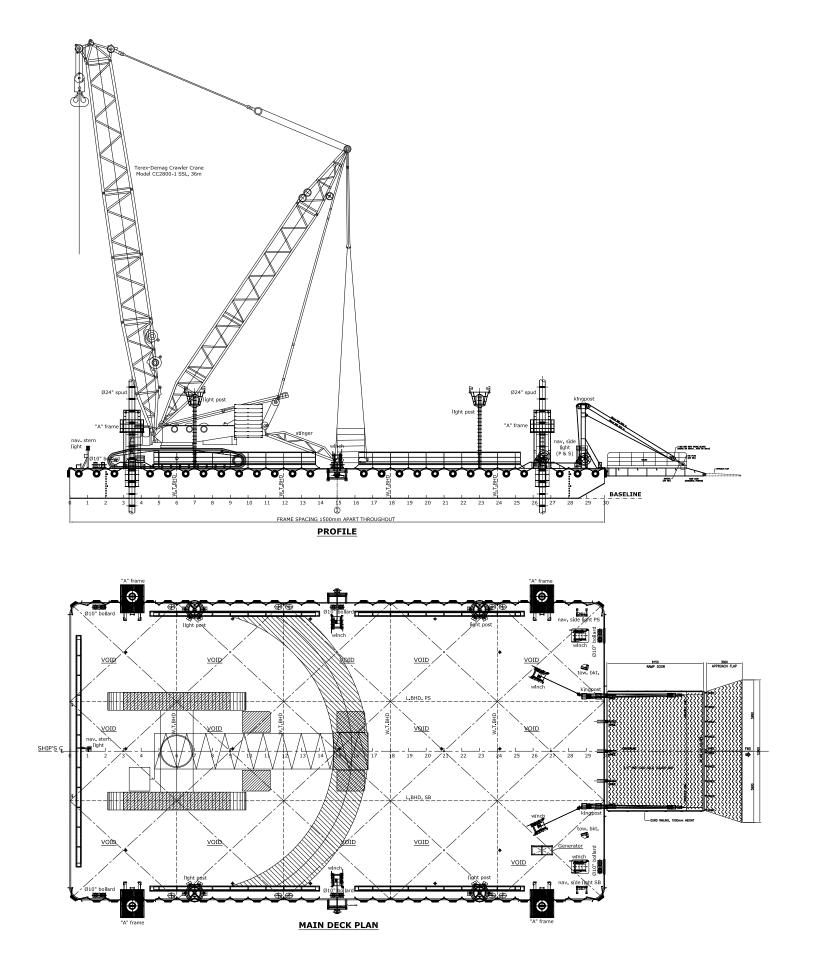

PRINCIPAL PARTICULARS

LENGTH (O.A) 65.00 M BREADTH (MLD) 24.00 M DEPTH (MLD) 4.50 M DRAFT (MLD) 3.630 M DECK LOAD: 15 T/ M<sup>2</sup> CLASS: ABS + A1 BARGE  $65 \times 24 \times 4.5$ m CRAWLER CRANE BARGE