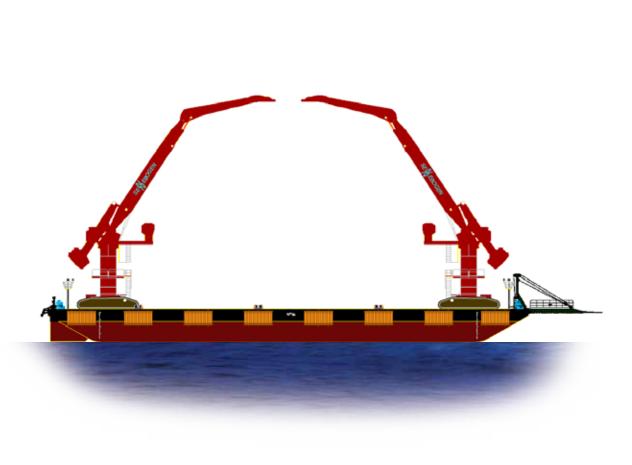

PRINCIPAL PARTICULARS

LENGTH (O.A) 75.000 M BREADTH (MLD) 25.000 M DEPTH (MLD) 5.200 M DECK LOAD: 15 T/ M<sup>2</sup> UDL CLASS: ABS + A1 BARGE  $75 \times 25 \times 5.2$ m CRAWLER CRANE BARGE (WITH RAMP & CRAW CRANE)