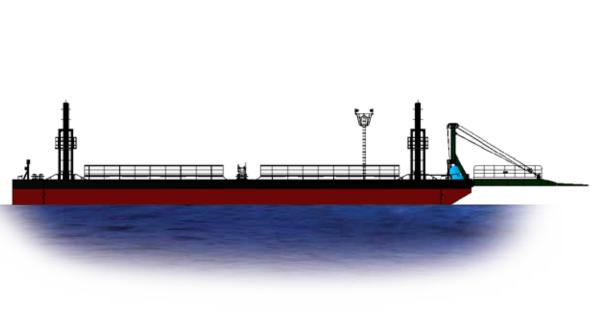

PRINCIPAL PARTICULARS

LENGTH (O.A) 75.000 M BREADTH (MLD) 25.000 M DEPTH (MLD) 5.200 M DECK LOAD: 15 T/ M<sup>2</sup> UDL CLASS: ABS + A1 BARGE  $75 \times 25 \times 5.2$ m CRAWLER CRANE BARGE (WITH RAMP & CRAW CRANE)

شركة ناس للخدمات البحرية دمم. NASS MARINE SERVICES CO WLL

0 3 9 15 21 27 33 39 45 48

PRINCIPAL PARTICULARS

LENGTH (O.A) 75.000 M BREADTH (MLD) 25.000 M DEPTH (MLD) 5.200 M DECK LOAD: 15 T/ M<sup>2</sup> UDL CLASS: ABS + A1 BARGE 75 x 25 x 5.2m SPUD BARGE (WITH SIDE BOARD & c.e.) & CRAWLER CARNE BARGE