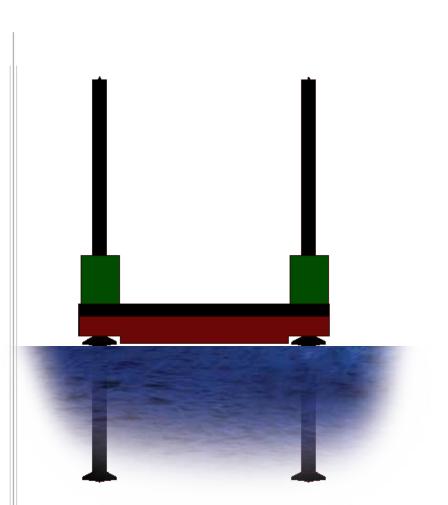

LENGTH (MLD) 24.00 M BREADTH (MLD) 17.00 M DEPTH (MLD) 2.60 M DECK LOAD: 5 T/ M<sup>2</sup> CLASS: ABS + A1 BARGE  $24 \times 17 \times 2.6$ m JACKUP BARGE

شركة ناس للخدمات البحرية دمم. NASS MARINE SERVICES CO WLL

# JACKUP BARGE