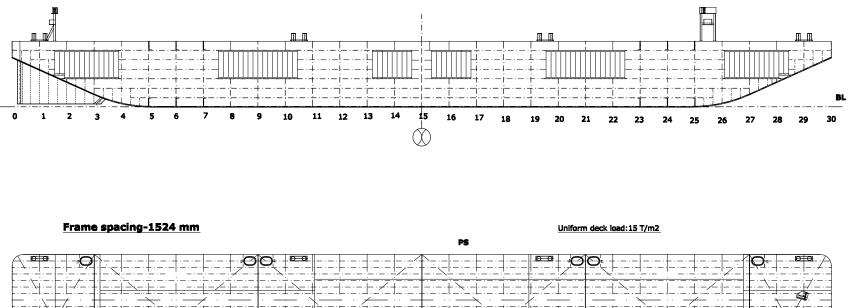

## PRINCIPAL PARTICULARS

V.

7.5

LENGTH (MLD) 54.864 M (180.0 FT) BREADTH (MLD) 18.288 M (60.0 FT) DEPTH (MLD) 3.962 M (13.0 FT) DECK LOAD: 15 T/ M<sup>2</sup> CLASS: ABS + A1 BARGE 180' × 60' × 13' DECK CARGO BARGE شركة ناس للخدمات البحرية دمم. NASS MARINE SERVICES CO W.L.L.

MAIN DECK ARRANGEMENT PLAN

PRINCIPAL PARTICULARS

LENGTH (MLD) 54.864 M (180.0 FT) BREADTH (MLD) 18.288 M (60.0 FT) DEPTH (MLD) 3.962 M (13.0 FT) DECK LOAD: 15 T/ M<sup>2</sup> CLASS: ABS + A1 BARGE 180' × 60' × 13' DECK CARGO BARGE WITH SIDEBOARD