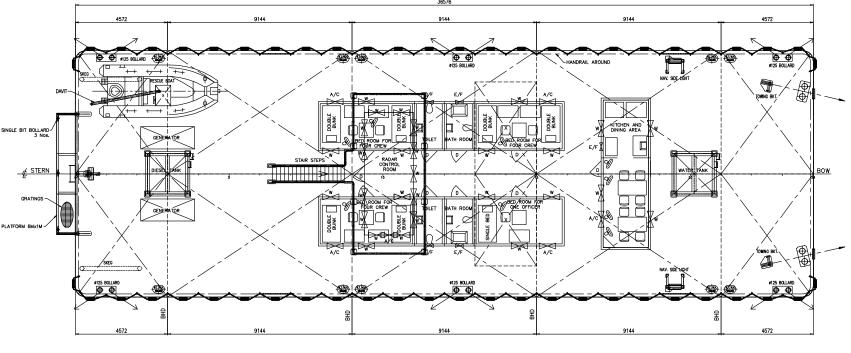

## PRINCIPAL PARTICULARS

LENGTH (MLD) 36.576 M (120.0 FT) BREADTH (MLD) 12.192 M (40.0 FT) DEPTH (MLD) 2.438 M (8.0 FT) DECK LOAD: 10 T/ M<sup>2</sup> CLASS: ABS + A1 BARGE 120' × 40' × 8' DECK CARGO BARGE (ACCOMMODATION)