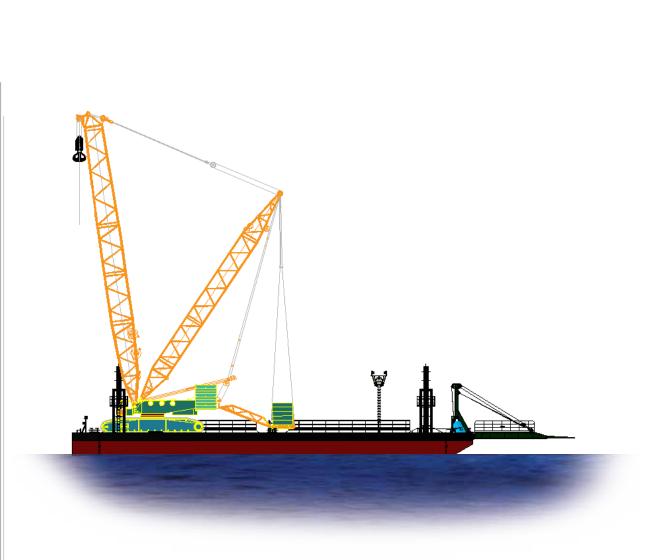

PRINCIPAL PARTICULARS

LENGTH (O.A) 65.00 M BREADTH (MLD) 24.00 M DEPTH (MLD) 4.50 M DRAFT (MLD) 3.630 M DECK LOAD: 15 T/ M<sup>2</sup> CLASS: ABS + A1 BARGE  $65 \times 24 \times 4.5$ m CRAWLER CRANE BARGE

PRINCIPAL PARTICULARS

LENGTH (O.A) 75.000 M BREADTH (MLD) 25.000 M DEPTH (MLD) 5.200 M DECK LOAD: 15 T/ M<sup>2</sup> UDL CLASS: ABS + A1 BARGE  $75 \times 25 \times 5.2$ m CRAWLER CRANE BARGE (WITH RAMP & CRAW CRANE)