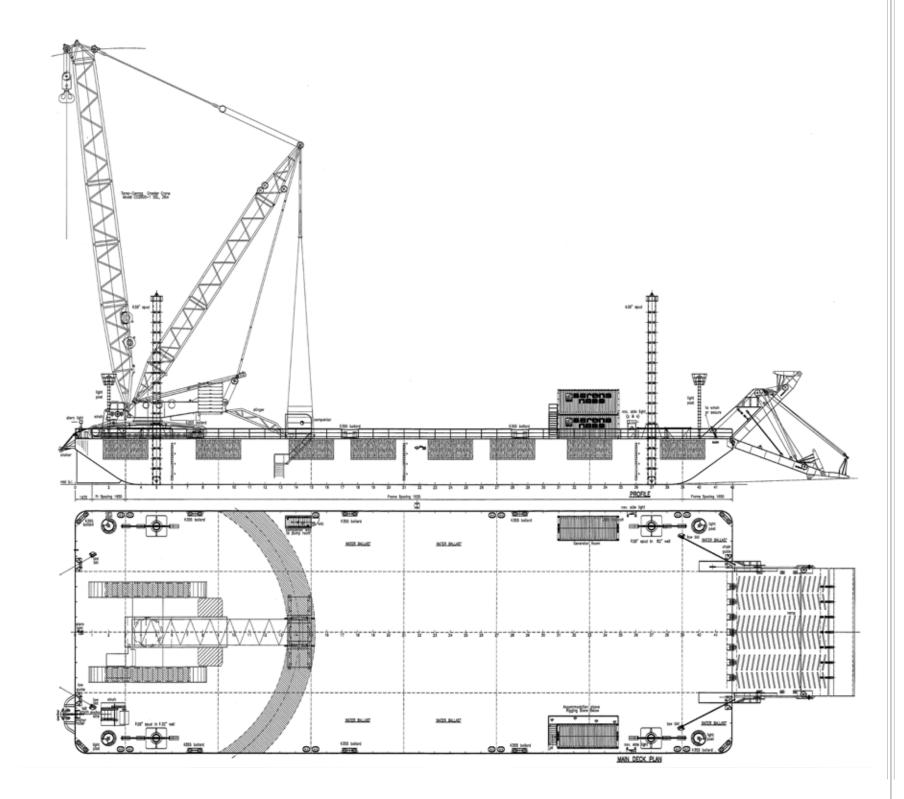

PRINCIPAL PARTICULARS

LENGTH (O.A) 75.000 M BREADTH (MLD) 25.000 M DEPTH (MLD) 5.200 M DECK LOAD: 15 T/ M<sup>2</sup> UDL CLASS: ABS + A1 BARGE  $75 \times 25 \times 5.2$ m CRAWLER CRANE BARGE (WITH RAMP & CRAW CRANE)

شركة ناس للخدمات البحرية دمم. NASS MARINE SERVICES CO WLL

0 3 9 15 21 27 33 39 45 48

PRINCIPAL PARTICULARS

LENGTH (O.A) 75.000 M BREADTH (MLD) 25.000 M DEPTH (MLD) 5.200 M DECK LOAD: 15 T/ M<sup>2</sup> UDL CLASS: ABS + A1 BARGE 75 x 25 x 5.2m SPUD BARGE (WITH SIDE BOARD & c.e.) & CRAWLER CARNE BARGE