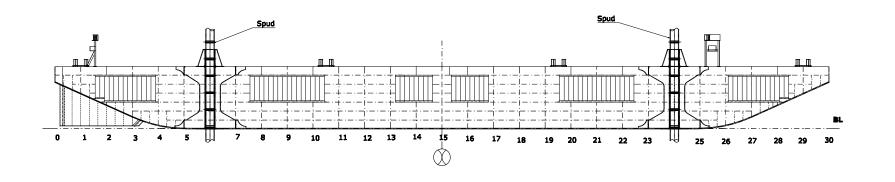

## PRINCIPAL PARTICULARS

LENGTH (MLD) 54.864 M (180.0 FT) BREADTH (MLD) 18.288 M (60.0 FT) DEPTH (MLD) 3.962 M (13.0 FT) DECK LOAD: 15 T/ M<sup>2</sup> CLASS: ABS + A1 BARGE 180' × 60' × 13' DECK CARGO BARGE WITH SIDEBOARD AND SPUDS

شركة ناس للخدمات البحرية دمم. NASS MARINE SERVICES CO W.L.L.

PRINCIPAL PARTICULARS

LENGTH (MLD) 54.864 M (180.0 FT) BREADTH (MLD) 18.288 M (60.0 FT) DEPTH (MLD) 3.962 M (13.0 FT) DECK LOAD: 15 T/ M<sup>2</sup> CLASS: ABS + A1 BARGE 180' × 60' × 13' DECK CARGO BARGE WITH SPUDS