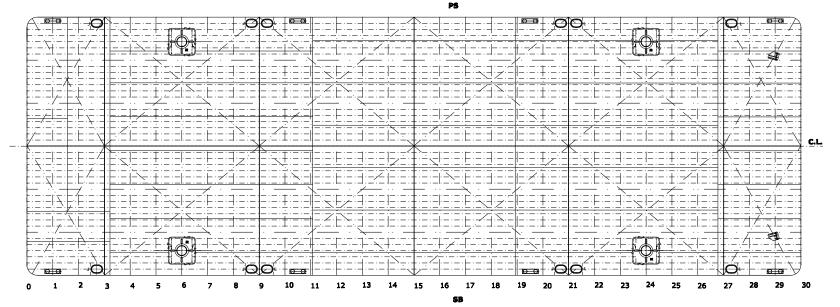

MAIN DECK ARRANGEMENT PLAN

PRINCIPAL PARTICULARS

LENGTH (MLD) 54.864 M (180.0 FT) BREADTH (MLD) 18.288 M (60.0 FT) DEPTH (MLD) 3.962 M (13.0 FT) DECK LOAD: 15 T/ M<sup>2</sup> CLASS: ABS + A1 BARGE 180' × 60' × 13' DECK CARGO BARGE WITH SIDEBOARD

MAIN DECK ARRANGEMENT PLAN

شركة ناس للخدمات البحرية دمم. NASS MARINE SERVICES CO W.L.L.