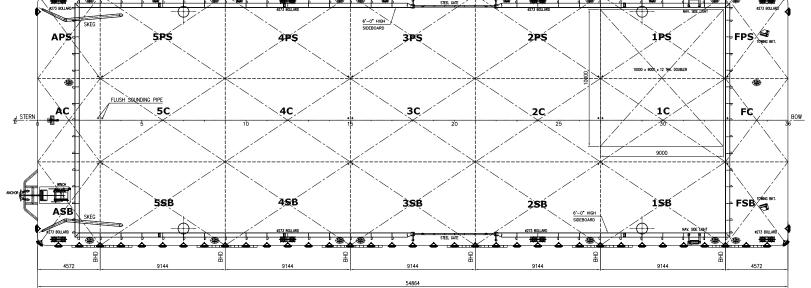

## PRINCIPAL PARTICULARS

V.

7.5

LENGTH (MLD) 54.864 M (180.0 FT) BREADTH (MLD) 18.288 M (60.0 FT) DEPTH (MLD) 3.962 M (13.0 FT) DECK LOAD: 15 T/ M<sup>2</sup> CLASS: ABS + A1 BARGE 180' × 60' × 13' DECK CARGO BARGE شركة ناس للخدمات البحرية دمم. NASS MARINE SERVICES CO W.L.L.

MAIN DECK ARRANGEMENT PLAN

PRINCIPAL PARTICULARS

LENGTH (MLD) 54.864 M (180.0 FT) BREADTH (MLD) 18.288 M (60.0 FT) DEPTH (MLD) 3.962 M (13.0 FT) DECK LOAD: 15 T/ M<sup>2</sup> CLASS: ABS + A1 BARGE 180' × 60' × 13' DECK CARGO BARGE WITH SIDEBOARD

## PRINCIPAL PARTICULARS

LENGTH (MLD) 54.864 M (180.0 FT) BREADTH (MLD) 18.288 M (60.0 FT) DEPTH (MLD) 3.962 M (13.0 FT) DECK LOAD: 15 T/ M<sup>2</sup> CLASS: ABS + A1 BARGE 180' × 60' × 13' DECK CARGO BARGE WITH SIDEBOARD AND SPUDS

شركة ناس للخدمات البحرية دمم. NASS MARINE SERVICES CO W.L.L.

PRINCIPAL PARTICULARS

LENGTH (MLD) 54.864 M (180.0 FT) BREADTH (MLD) 18.288 M (60.0 FT) DEPTH (MLD) 3.962 M (13.0 FT) DECK LOAD: 15 T/ M<sup>2</sup> CLASS: ABS + A1 BARGE 180' × 60' × 13' DECK CARGO BARGE WITH SPUDS