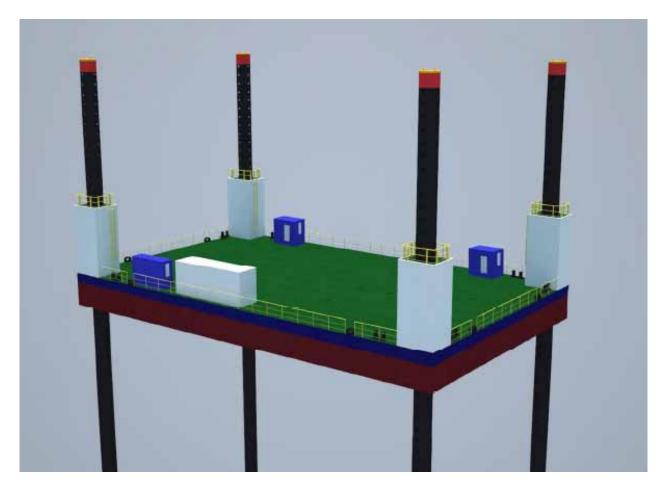

# JACKUP BARGE

LENGTH (MLD) 24.00 M BREADTH (MLD) 17.00 M DEPTH (MLD) 2.60 M DECK LOAD: 5 T/ M<sup>2</sup> CLASS: ABS + A1 BARGE  $24 \times 17 \times 2.6$ m JACKUP BARGE

شركة ناس للخدمات البحرية دمم. NASS MARINE SERVICES CO WLL